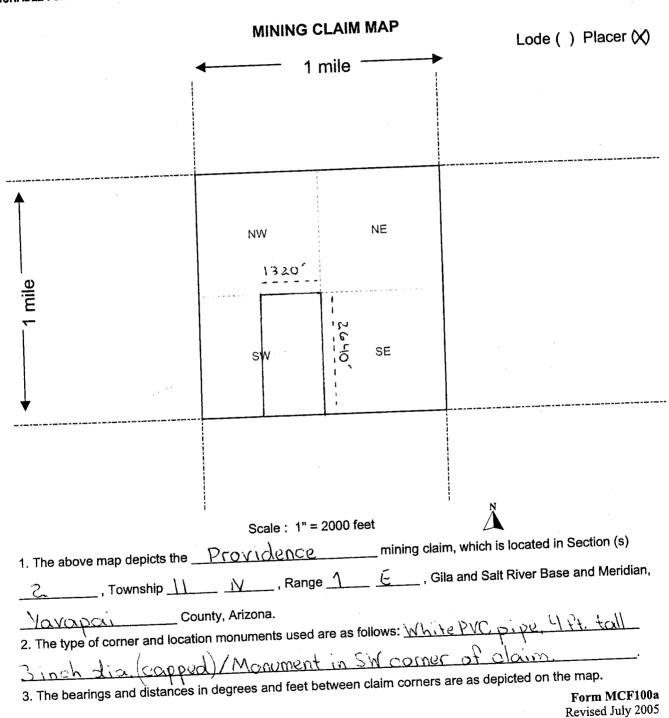

### UNITED STATES DEPARTMENT OF THE INTERIOR BUREAU OF LAND MANAGEMENT

396950 417982

FORM APPROVED OMB NO. 1004-0114 450 675

Expires: January 31, 2020

| CLAIM OR SITE NAME                                                 | BLM              | RECORDATION SERIAL NUMBER |
|--------------------------------------------------------------------|------------------|---------------------------|
| 1. Providence                                                      | / AMC 3969       | 952                       |
| 2. Providence #2                                                   | AMC 417          | 747                       |
| 3. Lisa Lu                                                         | AMC 4179         | 982                       |
| 4. Mama Jama                                                       | AMC 4179         | 983                       |
| 5. Lion Trak                                                       | AMC 4177         | 746                       |
| 5. Lion Trak II                                                    | AMC 4177         | 745                       |
| 7. Lion Trak III                                                   | AMC 4506         | 675 🔻 🔀                   |
| 3. Lion Trak IV                                                    | AMC 4506         | 676 H 5                   |
| 9.                                                                 |                  | 7 5 12                    |
| 10.                                                                |                  | × 20                      |
| The owner(s) (claimants) of the above mining claims and sites are: | 122              | VED<br>TE 0               |
| Joseph Campbell                                                    | Joseph Con       | malal = FF                |
| (Owner's Name - Please Print)                                      |                  | Owner's Signature) 🚥 🥅    |
| 4917 W. Carpenter Drive                                            | New River        | AZ 85087                  |
| (Owner's Mailing Address)                                          | (City)           | (State) (Zip Code)        |
| Lisa Campbell                                                      | Risa Can         | phell                     |
| (Owner's Name - Please Print)                                      | ,                | Owner's Signature)        |
| 4917 W. Carpenter Drive                                            | New River        | AZ 85087                  |
| (Owner's Mailing Address)                                          | (City)           | (State) (Zip Code)        |
| Carole Campbell                                                    | Carole Campbell  | by Cook and (POA)         |
| (Owner's Name - Please Print)                                      | ) (              | Owner's Signature)        |
| 6060 Hwy. 93 South                                                 | Whitefish        | MT 59937                  |
| (Owner's Mailing Address)                                          | (City)           | (State) (Zip Code)        |
| Harvey Campbell                                                    | Harvey Campbell, | by Coop Cay DM (PO/       |
| (Owner's Name - Please Print)                                      |                  | Owner's Signature         |
| 6060 Hwy. 93 South                                                 | ER Whitefish     | MT 59937                  |
| (Owner's Mailing Address) (Continued on page 2)                    | (City)           | (State) (Zip Code)        |