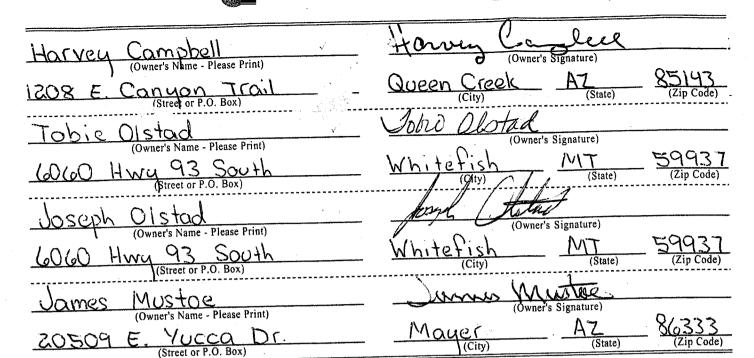

| CLAIM OR SITE NAME                                                 | BLM              | RECORDATION SERIAL NUMBER |
|--------------------------------------------------------------------|------------------|---------------------------|
| 1. Providence                                                      | / AMC 3969       | 952                       |
| 2. Providence #2                                                   | AMC 417          | 747                       |
| 3. Lisa Lu                                                         | AMC 4179         | 982                       |
| 4. Mama Jama                                                       | AMC 4179         | 983                       |
| 5. Lion Trak                                                       | AMC 4177         | 746                       |
| 5. Lion Trak II                                                    | AMC 4177         | 745                       |
| 7. Lion Trak III                                                   | AMC 4506         | 675 🔻 🔀                   |
| 3. Lion Trak IV                                                    | AMC 4506         | 676 H 5                   |
| 9.                                                                 |                  | 7 5 12                    |
| 10.                                                                |                  | × 20                      |
| The owner(s) (claimants) of the above mining claims and sites are: | 122              | VED<br>TE 0               |
| Joseph Campbell                                                    | Joseph Con       | malal = FF                |
| (Owner's Name - Please Print)                                      |                  | Owner's Signature) 🚥 🥅    |
| 4917 W. Carpenter Drive                                            | New River        | AZ 85087                  |
| (Owner's Mailing Address)                                          | (City)           | (State) (Zip Code)        |
| Lisa Campbell                                                      | Risa Can         | phell                     |
| (Owner's Name - Please Print)                                      | ,                | Owner's Signature)        |
| 4917 W. Carpenter Drive                                            | New River        | AZ 85087                  |
| (Owner's Mailing Address)                                          | (City)           | (State) (Zip Code)        |
| Carole Campbell                                                    | Carole Campbell  | by Cook and (POA)         |
| (Owner's Name - Please Print)                                      | ) (              | Owner's Signature)        |
| 6060 Hwy. 93 South                                                 | Whitefish        | MT 59937                  |
| (Owner's Mailing Address)                                          | (City)           | (State) (Zip Code)        |
| Harvey Campbell                                                    | Harvey Campbell, | by Coop Cay DM (PO/       |
| (Owner's Name - Please Print)                                      |                  | Owner's Signature         |
| 6060 Hwy. 93 South                                                 | ER Whitefish     | MT 59937                  |
| (Owner's Mailing Address) (Continued on page 2)                    | (City)           | (State) (Zip Code)        |