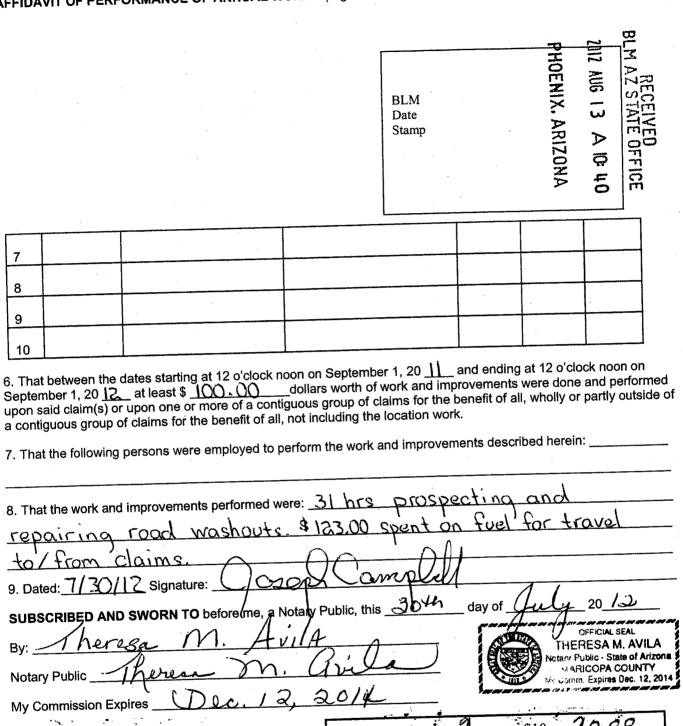

UNITED STATES POSTAL SERVICE

27 MUG '14

First-Class Mail Postage & Fees Paid USPS Permit No. G-10

• Sender! Please print your name, address, and ZIP+4® in this box•

U.S. DEPARTMENT OF THE INTERIOR BUREAU OF LAND MANAGEMENT ARIZONA STATE OFFICE ONE NORTH CENTRAL AVENUE, SUITE 800 PHOENIX, AZ 85004-4427

### BUREAU OF LAND MANAGEMENT

Arizona State Office One North Central Avenue, Suite 800 Phoenix, Arizona 85004-4427 www.blm.gov/az/

AUG 1 8 2014

In Reply Refer To: 3800 (9310) RE AMC396950

CERTIFIED MAIL – RETURN RECEIPT REQUESTED NO. 7014 1200 0000 8265 6369