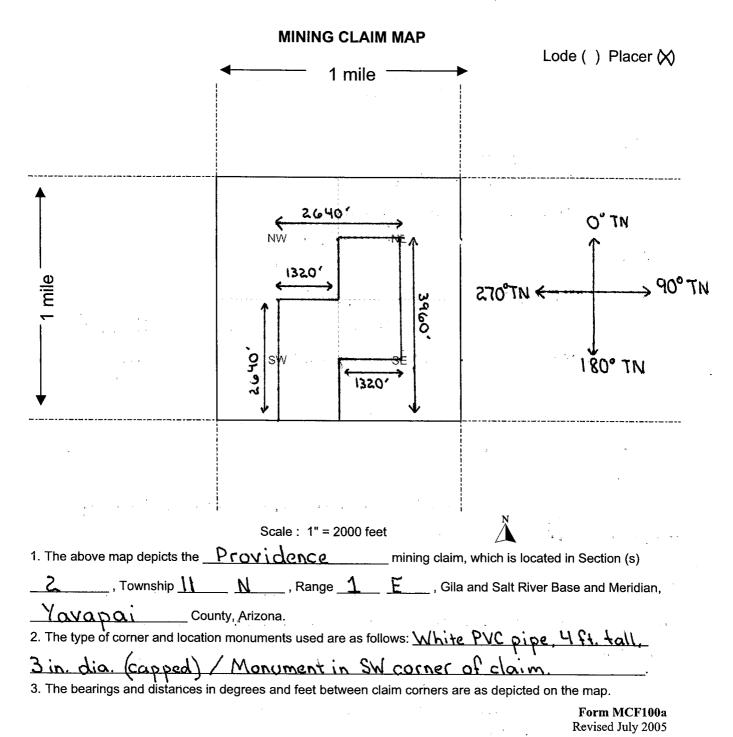

### UNITED STATES DEPARTMENT OF THE INTERIOR BUREAU OF LAND MANAGEMENT

396950 417982

FORM APPROVED OMB NO. 1004-0114 450 675

Expires: January 31, 2020

| CLAIM OR SITE NAME                                                 | BLM              | RECORDATION SERIAL NUMBER |
|--------------------------------------------------------------------|------------------|---------------------------|
| 1. Providence                                                      | / AMC 3969       | 952                       |
| 2. Providence #2                                                   | AMC 417          | 747                       |
| 3. Lisa Lu                                                         | AMC 4179         | 982                       |
| 4. Mama Jama                                                       | AMC 4179         | 983                       |
| 5. Lion Trak                                                       | AMC 4177         | 746                       |
| 5. Lion Trak II                                                    | AMC 4177         | 745                       |
| 7. Lion Trak III                                                   | AMC 4506         | 675 🔻 🔀                   |
| 3. Lion Trak IV                                                    | AMC 4506         | 676 H 5                   |
| 9.                                                                 |                  | 7 5 12                    |
| 10.                                                                |                  | × 20                      |
| The owner(s) (claimants) of the above mining claims and sites are: | 122              | VED<br>TE 0               |
| Joseph Campbell                                                    | Joseph Con       | malal = FF                |
| (Owner's Name - Please Print)                                      |                  | Owner's Signature) 🚥 🥅    |
| 4917 W. Carpenter Drive                                            | New River        | AZ 85087                  |
| (Owner's Mailing Address)                                          | (City)           | (State) (Zip Code)        |
| Lisa Campbell                                                      | Risa Can         | phell                     |
| (Owner's Name - Please Print)                                      | ,                | Owner's Signature)        |
| 4917 W. Carpenter Drive                                            | New River        | AZ 85087                  |
| (Owner's Mailing Address)                                          | (City)           | (State) (Zip Code)        |
| Carole Campbell                                                    | Carole Campbell  | by Cook and (POA)         |
| (Owner's Name - Please Print)                                      | ) (              | Owner's Signature)        |
| 6060 Hwy. 93 South                                                 | Whitefish        | MT 59937                  |
| (Owner's Mailing Address)                                          | (City)           | (State) (Zip Code)        |
| Harvey Campbell                                                    | Harvey Campbell, | by Coop Cay DM (PO/       |
| (Owner's Name - Please Print)                                      |                  | Owner's Signature         |
| 6060 Hwy. 93 South                                                 | ER Whitefish     | MT 59937                  |
| (Owner's Mailing Address) (Continued on page 2)                    | (City)           | (State) (Zip Code)        |