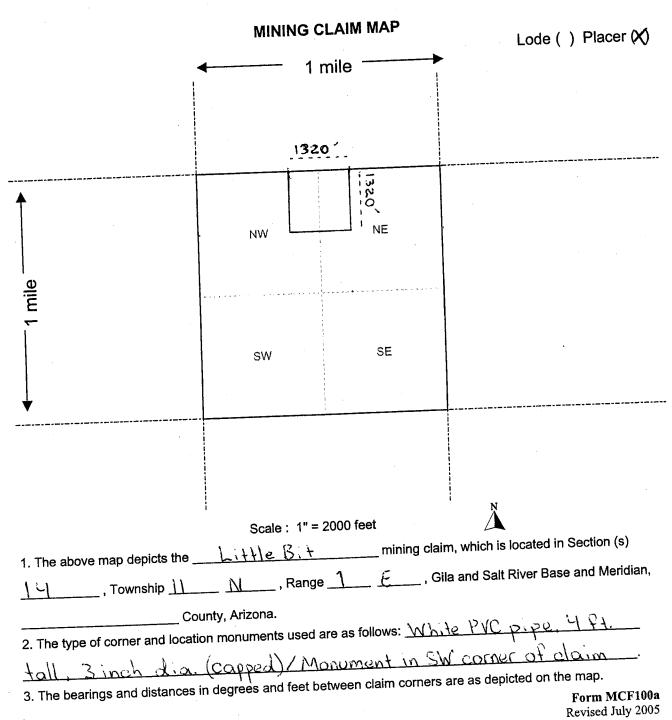

## **QUITCLAIM DEED** FOR MINING CLAIM(S) / SITE(S) IN ARIZONA

Joseph Campbell and Carole Campbell, for consideration paid, guitclaim to: Kim

| Wright and Philip Wright the following mining Arizona.                                       | g claim(s) / site(s) in Yavapai Co                | unty,                                  |
|----------------------------------------------------------------------------------------------|---------------------------------------------------|----------------------------------------|
| Claim/Site Name                                                                              | BLM Serial No.                                    |                                        |
| Little Bit                                                                                   | AMC 396950                                        | 2019                                   |
| Exempt from A.R.S. 11-1133 and  WITNESSED this 21st day of 100e                              | 1 11-1137(B) by A.R.S. 11-1134(A) ARIZON ARIZON   | RECEIVED 7 STATE OFFICE JUNES A II: 42 |
| Joseph Campbell Campbell                                                                     | Carole Cample                                     |                                        |
|                                                                                              |                                                   |                                        |
| SUBSCRIBED AND SWORN TO before me, a No.  John , 20 19 .  By:   Notary Public   July 17,2019 | kenneth Notary Public Maricopa C My Comm. Expires | - Arizona<br>County                    |