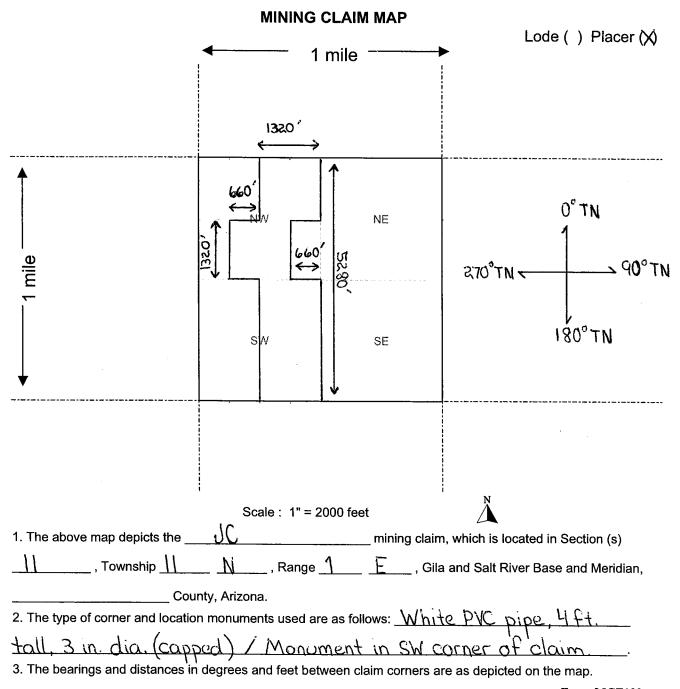

### UNITED STATES DEPARTMENT OF THE INTERIOR BUREAU OF LAND MANAGEMENT

396950 417982

FORM APPROVED OMB NO. 1004-0114 450 675

Expires: January 31, 2020

| CLAIM OR SITE NAME                                                 | BLM              | RECORDATION SERIAL NUMBER |
|--------------------------------------------------------------------|------------------|---------------------------|
| 1. Providence                                                      | / AMC 3969       | 952                       |
| 2. Providence #2                                                   | AMC 417          | 747                       |
| 3. Lisa Lu                                                         | AMC 4179         | 982                       |
| 4. Mama Jama                                                       | AMC 4179         | 983                       |
| 5. Lion Trak                                                       | AMC 4177         | 746                       |
| 5. Lion Trak II                                                    | AMC 4177         | 745                       |
| 7. Lion Trak III                                                   | AMC 4506         | 675 🔻 🔀                   |
| 3. Lion Trak IV                                                    | AMC 4506         | 676 H 5                   |
| 9.                                                                 |                  | 7 5 12                    |
| 10.                                                                |                  | × 20                      |
| The owner(s) (claimants) of the above mining claims and sites are: | 122              | VED<br>TE 0               |
| Joseph Campbell                                                    | Joseph Con       | malal = FF                |
| (Owner's Name - Please Print)                                      |                  | Owner's Signature) 🚥 🥅    |
| 4917 W. Carpenter Drive                                            | New River        | AZ 85087                  |
| (Owner's Mailing Address)                                          | (City)           | (State) (Zip Code)        |
| Lisa Campbell                                                      | Risa Can         | phell                     |
| (Owner's Name - Please Print)                                      | ,                | Owner's Signature)        |
| 4917 W. Carpenter Drive                                            | New River        | AZ 85087                  |
| (Owner's Mailing Address)                                          | (City)           | (State) (Zip Code)        |
| Carole Campbell                                                    | Carole Campbell  | by Cook and (POA)         |
| (Owner's Name - Please Print)                                      | ) (              | Owner's Signature)        |
| 6060 Hwy. 93 South                                                 | Whitefish        | MT 59937                  |
| (Owner's Mailing Address)                                          | (City)           | (State) (Zip Code)        |
| Harvey Campbell                                                    | Harvey Campbell, | by Coop Cay DM (PO/       |
| (Owner's Name - Please Print)                                      |                  | Owner's Signature         |
| 6060 Hwy. 93 South                                                 | ER Whitefish     | MT 59937                  |
| (Owner's Mailing Address) (Continued on page 2)                    | (City)           | (State) (Zip Code)        |